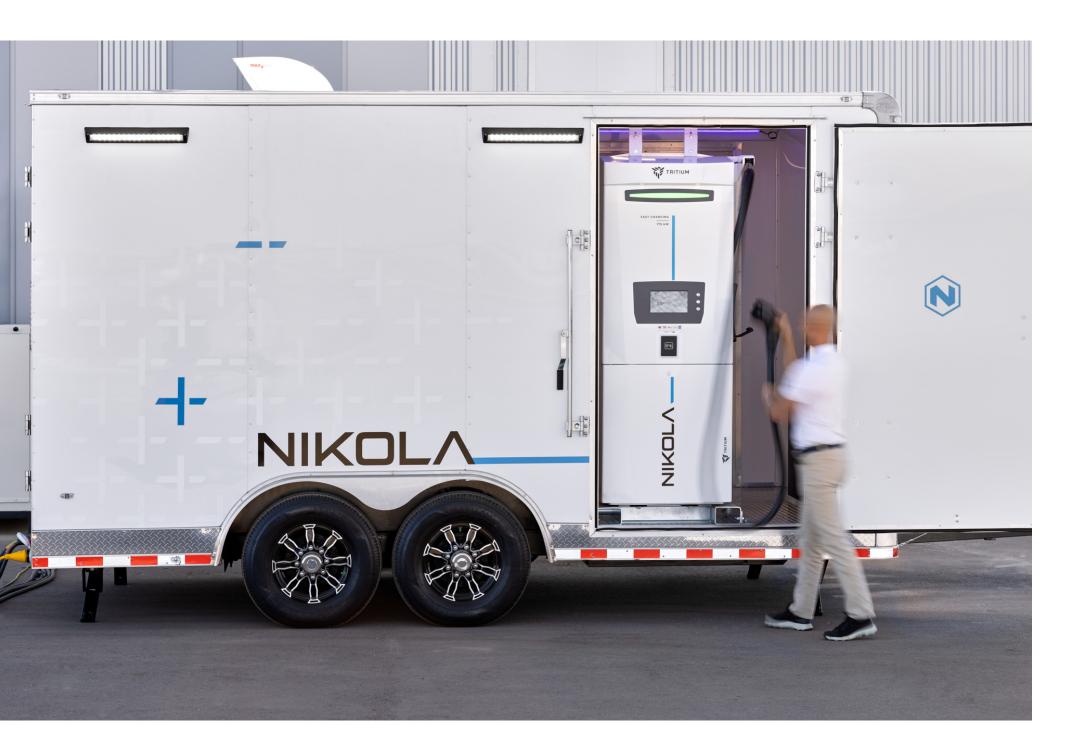

### ELECTRIFY YOUR FLEET

| MCT CAPACITY                     |         |
|----------------------------------|---------|
| NUMBER OF CHARGERS               | 1-2     |
| NUMBER OF TRUCKS CHARGED PER DAY | 2-4     |
| CHARGER                          |         |
| Manufacturer                     | Tritium |
| Power                            | 175kW   |

| Power          | 175kW          |
|----------------|----------------|
| Connector Type | CCS Type 1     |
| Cable Length   | 17′(14′ reach) |

#### FEATURES

- Plug N' PlayShore Power Option:Genset Option:- 1 or 2 cable optionsInput: 480VAC 3ph ± 10 %3 5 0 kW gensetOutput: 950V DC | Up to 1 7 8 kW

# CHANGE THE WAY YOU FUEL UP MOVE, CONNECT, AND CHARGE

The Nikola MCT is built on a 16-foot trailer platform and delivers a mobile charging capability of 175 kW DC fast charging power. It offers portable charging capability to support any vehicle with a CCS1 connector at fleet depot locations or remote environments and does not require special permits.

While on the go, the trailer can include one or two chargers and can charge two to four trucks a day. Giving you maximum flexibility. Simply, choose how many chargers you will need in the MCT, connect it, and charge.