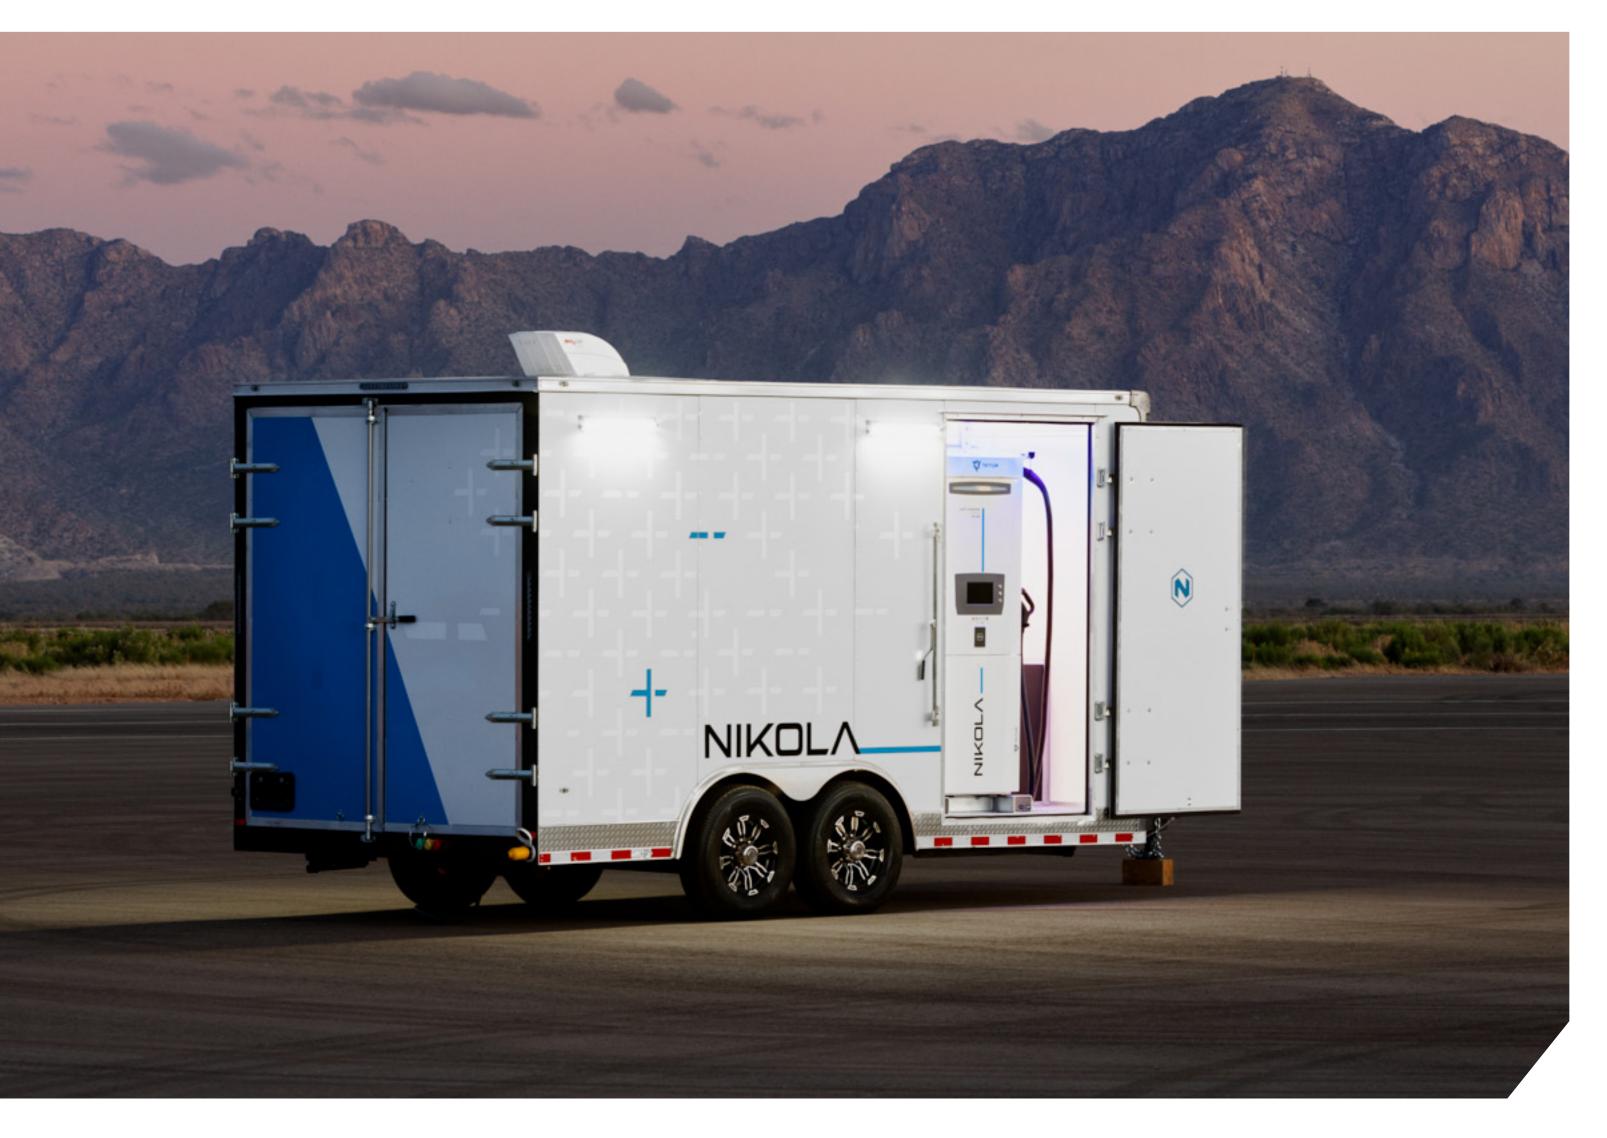

# NIKOLA MOBILE CHARGING TRAILER

### Explore the possibility of a mobile charging solution

The Nikola Mobile Charging Trailer is part of the Nikola energy ecosystem to help fleets rapidly transition from combustion engines to zero-emissions. Discover how this innovative charging solution will help businesses accelerate access to their electric vehicle operations.

The MCT offers mobile support to fleets, dealers, and customers who are looking to decarbonize transportation today. MCT owners can integrate this versatile product into their fleets almost anywhere. Finally, a solution to charging your EV wherever you may be.

# CHANGE THE WAY YOU FUEL UP MOVE, CONNECT, AND CHARGE

The Nikola MCT is built on a 16-foot trailer platform and delivers a mobile charging capability of 175 kW DC fast charging power. It offers portable charging capability to support any vehicle with a CCS1 connector at fleet depot locations or remote environments and does not require special permits.

While on the go, the trailer can include one or two chargers and can charge two to four trucks a day. Giving you maximum flexibility. Simply, choose how many chargers you will need in the MCT, connect it, and charge.